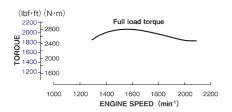

# ISUZU

ISUZU MOTORS ENGINE SALES INC.

## **UM6WG1TCX**

#### **DIMENSIONS** (mm)





#### **PERFORMANCE CURVES**





#### **ENGINE SPECIFICATIONS**

| Configuration                         |                          |                 | 6-cylinder, vertical in-line, 4-cycle deisel engine                |
|---------------------------------------|--------------------------|-----------------|--------------------------------------------------------------------|
| Bore x Stroke mm (in)                 |                          |                 | 147 × 154 (5.78 × 6.06)                                            |
| Displacement Lit. (cid)               |                          |                 | 15.681 (957)                                                       |
|                                       | kW(PS)/min <sup>-1</sup> | Medium duty     | 515 (700) / 2060