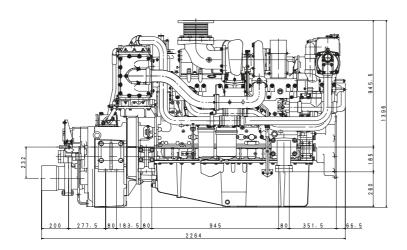

# ISUZU

ISUZU MOTORS ENGINE SALES INC.

## **UM6WG1TCX**

#### **DIMENSIONS** (mm)





#### **PERFORMANCE CURVES**





#### **ENGINE SPECIFICATIONS**

| Configuration                         |                          |                 | 6-cylinder, vertical in-line, 4-cycle deisel engine                |
|---------------------------------------|--------------------------|-----------------|--------------------------------------------------------------------|
| Bore x Stroke mm (in)                 |                          |                 | 147 × 154 (5.78 × 6.06)                                            |
| Displacement Lit. (cid)               |                          |                 | 15.681 (957)                                                       |
|                                       | kW(PS)/min <sup>-1</sup> | Medium duty     | 515 (700) / 2060