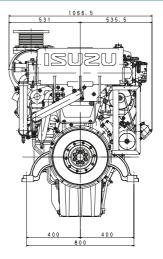

# ISUZU

ISUZU MOTORS ENGINE SALES INC.

## **UM6WG1TCX**

#### **DIMENSIONS** (mm)





#### **PERFORMANCE CURVES**





#### **ENGINE SPECIFICATIONS**

| Configuration                         |                          |                 | 6-cylinder, vertical in-line, 4-cycle deisel engine                |
|---------------------------------------|--------------------------|-----------------|--------------------------------------------------------------------|
| Bore x Stroke mm (in)                 |                          |                 | 147 × 154 (5.78 × 6.06)                                            |
| Displacement Lit. (cid)               |                          |                 | 15.681 (957)                                                       |
|                                       | kW(PS)/min <sup>-1</sup> | Medium duty     | 515 (700) / 2060