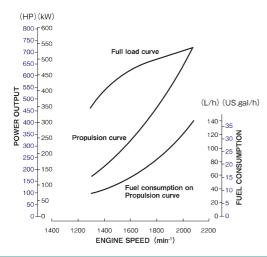

# ISUZU

ISUZU MOTORS ENGINE SALES INC.

## **UM6WG1TCX**

#### **DIMENSIONS** (mm)





#### **PERFORMANCE CURVES**





#### **ENGINE SPECIFICATIONS**

| Configuration                         |                          |                 | 6-cylinder, vertical in-line, 4-cycle deisel engine                |
|---------------------------------------|--------------------------|-----------------|--------------------------------------------------------------------|
| Bore x Stroke mm (in)                 |                          |                 | 147 × 154 (5.78 × 6.06)                                            |
| Displacement Lit. (cid)               |                          |                 | 15.681 (957)                                                       |
|                                       | kW(PS)/min <sup>-1</sup> | Medium duty     | 515 (700) / 2060