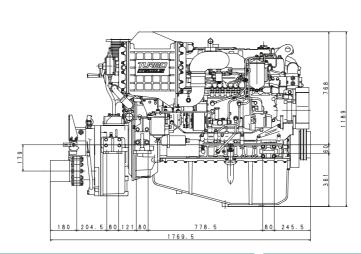

# ISUZU

ISUZU MOTORS ENGINE SALES INC.

## **UM6SD1TCX**

### **DIMENSIONS** (mm)





#### **PERFORMANCE CURVES**



#### **ENGINE SPECIFICATIONS**

| Configuration                         |                   | 6-cylinder, vertical in-line, 4-cycle deisel engine             |
|---------------------------------------|-------------------|-----------------------------------------------------------------|
| Bore x Stroke mm (in)                 |                   | 117.9 × 145 (4.64 × 5.70)                                       |
| Displacement Lit. (cid)               |                   | 9.498 (579)                                                     |
| Rated output kW(PS)/r                 | Medium duty       | 254 (345) / 2220                                                |
|                                       | Light duty        | 279 (380) / 2300