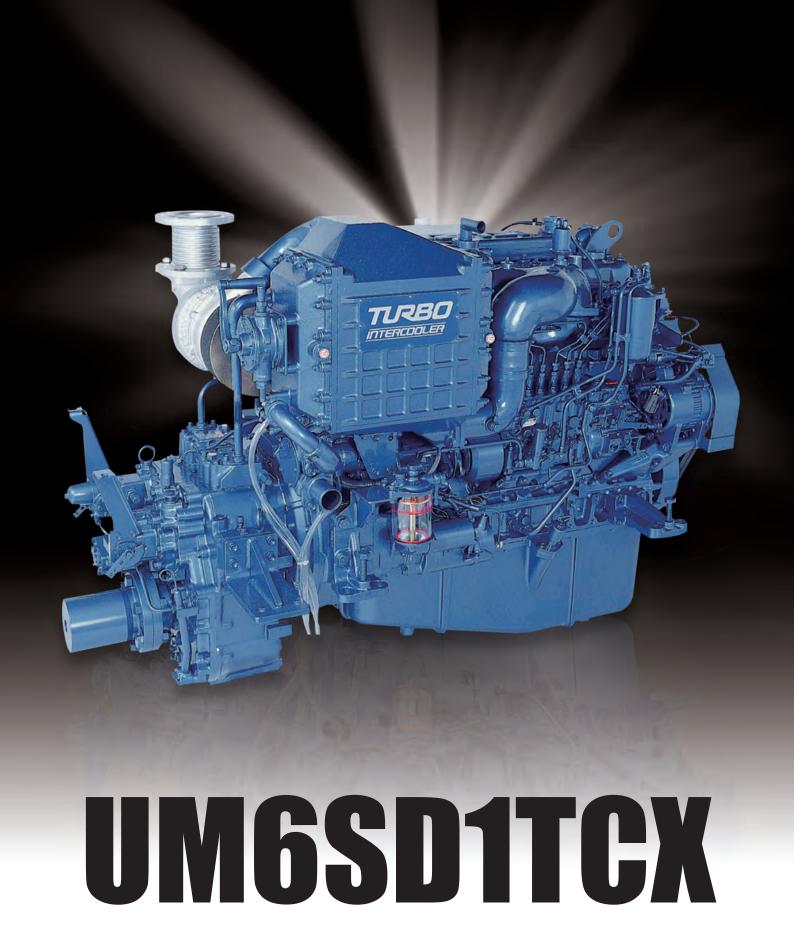

# ISUZU

ISUZU MOTORS ENGINE SALES INC.

## **UM6SD1TCX**

### **DIMENSIONS** (mm)





#### **PERFORMANCE CURVES**



#### **ENGINE SPECIFICATIONS**

| Configuration                         |                   | 6-cylinder, vertical in-line, 4-cycle deisel engine             |
|---------------------------------------|-------------------|-----------------------------------------------------------------|
| Bore x Stroke mm (in)                 |                   | 117.9 × 145 (4.64 × 5.70)                                       |
| Displacement Lit. (cid)               |                   | 9.498 (579)                                                     |
| Rated output kW(PS)/r                 | Medium duty       | 254 (345) / 2220                                                |
|