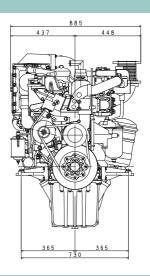

# ISUZU

ISUZU MOTORS ENGINE SALES INC.

## **UM6SD1TCX**

### **DIMENSIONS** (mm)





#### **PERFORMANCE CURVES**



#### **ENGINE SPECIFICATIONS**

| Configuration                         |                   | 6-cylinder, vertical in-line, 4-cycle deisel engine             |
|---------------------------------------|-------------------|-----------------------------------------------------------------|
| Bore x Stroke mm (in)                 |                   | 117.9 × 145 (4.64 × 5.70)                                       |
| Displacement Lit. (cid)               |                   | 9.498 (579)                                                     |
| Rated output kW(PS)/r                 | Medium duty       | 254 (345) / 2220                                                |
|                                       | Light duty        | 279 (380) / 2300