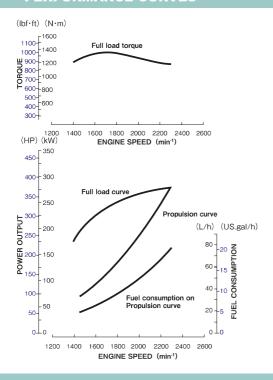

# ISUZU

ISUZU MOTORS ENGINE SALES INC.

## **UM6SD1TCX**

### **DIMENSIONS** (mm)





#### **PERFORMANCE CURVES**



#### **ENGINE SPECIFICATIONS**

| Configuration                         |                   | 6-cylinder, vertical in-line, 4-cycle deisel engine             |
|---------------------------------------|-------------------|-----------------------------------------------------------------|
| Bore x Stroke mm (in)                 |                   | 117.9 × 145 (4.64 × 5.70)                                       |
| Displacement Lit. (cid)               |                   | 9.498 (579)                                                     |
| Rated output kW(PS)/r                 | Medium duty       | 254 (345) / 2220                                                |
|                                       | Light duty        | 279 (380) / 2300