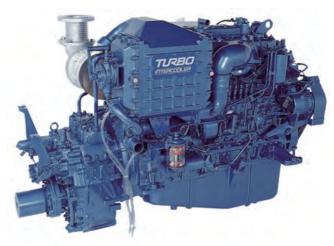

## **UM6SD1TCX**

#### **ENGINE SPECIFICATIONS**

| Configuration                         |                   | 6-cylinder, vertical in-line, 4-cycle deisel engine             |
|---------------------------------------|-------------------|-----------------------------------------------------------------|
| Bore x Stroke mm (in)                 |                   | 117.9 × 145 (4.64 × 5.70)                                       |
| Displacement Lit. (cid)               |                   | 9.498 (579)                                                     |
| Rated output kW(PS)/r                 | Medium duty       | 254 (345) / 2220                                                |
|                                       | Light duty        | 279 (380) / 2300                                                |
| Application                           |                   | Commercial use                                                  |
| Governor type                         |                   | Mechanical                                                      |
| Combustion type                       |                   | Direct injection                                                |
| Aspiration                            |                   | Turbo chargered / Intercooler                                   |
| Exhaust gas status                    |                   | IMO Tier II                                                     |
| Engine weight kg                      | Engine            | 935 (2,061)                                                     |
|                                       | with MGN123-8     | 1,188 (2,619)                                                   |
| Fuel used                             |                   | Diesel fuel                                                     |
| Starter V-kW                          |                   | 24 - 7.4                                                        |
| Alternator V-A                        |                   | 24 - 40                                                         |
| Lubrication method                    |                   | Full flow pressure circulation                                  |
| Cooling method                        |                   | Freshwater, full flow pressure circulation (Seawater, indirect) |
| Heat exchanger (seawater circulation) |                   | Multi-tube type (freshwater→seawater)                           |
| Intercooler                           |                   | Multi-tube type (seawater circulation)                          |
| Rotation direction                    | Crankshaft        | Right (clockwise) viewed from front of engine                   |
|                                       | Propeller shaft   | Right (clockwise) viewed from stern                             |
| Idling speed min <sup>-1</sup>        |                   | 500                                                             |
| Marine gear                           | Marine Gear Model | MGN123-8                                                        |
|                                       | Clutch type       | Wet, Multi-plate hydraulic type                                 |
|                                       | Reverse type      | Constant-mesh type gear                                         |
|                                       | Reduction ratio   | 2.57, 3.08                                                      |