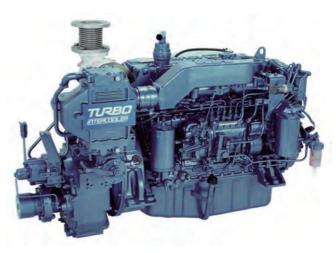

### **UM6BG1TCX**

#### **ENGINE SPECIFICATIONS**

| Configuration                         |                          |                 | 6-cylinder, vertical in-line, 4-cycle deisel engine             |
|---------------------------------------|--------------------------|-----------------|-----------------------------------------------------------------|
| Bore x Stroke mm (in)                 |                          |                 | 105×125(4.13×4.92)                                              |
| Displacement Lit. (cid)               |                          |                 | 6.494 (396)                                                     |
| Rated output                          | kW(PS)/min <sup>-1</sup> | Medium duty     | 191(260)/2600                                                   |
|                                       |                          | Light duty      | 210(285)/2700                                                   |
| Application                           |                          |                 | Commercial use                                                  |
| Governor type                         |                          |                 | Mechanical                                                      |
| Combustion type                       |                          |                 | Direct injection                                                |
| Aspiration                            |                          |                 | Turbo chargered / Intercooler                                   |
| Exhaust gas status                    |                          |                 | IMO Tier II                                                     |
| Engine weight                         | kg (lb)                  | Engine          | 645(1,422)                                                      |
|                                       |                          | with MGN40E-1A  | 820(1,808)                                                      |
| Fuel used                             |                          |                 | Diesel fuel                                                     |
| Starter V-kW                          |                          |                 | 24 - 4.5                                                        |
| Alternator V-A                        |                          |                 | 24 - 40                                                         |
| Lubrication method                    |                          |                 | Full flow pressure circulation                                  |
| Cooling method                        |                          |                 | Freshwater, full flow pressure circulation (Seawater, indirect) |
| Heat exchanger (seawater circulation) |                          |                 | Multi-tube type (freshwater→seawater)                           |
| Intercooler                           |                          |                 | Multi-tube type (seawater circulation)                          |
| Rotation direction                    |                          | Crankshaft      | Right (clockwise) viewed from front of engine                   |
| Rotation direction                    |                          | Propeller shaft | Right (clockwise) viewed from stern                             |
| Idling speed min <sup>-1</sup>        |                          |                 | 550                                                             |
| Marine gear                           | Mai                      | ine Gear Model  | MGN40E-1A                                                       |
|                                       |                          | Clutch type     | Wet, Multi-plate hydraulic type                                 |
| iviai irie gear                       |                          | Reverse type    | Constant-mesh type gear                                         |
|                                       |                          | Reduction ratio | 2.33, 2.91, 3.45                                                |