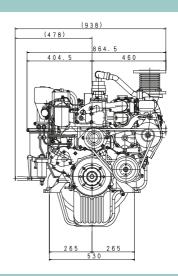

# UM6BG1TGX

# ISUZU

ISUZU MOTORS ENGINE SALES INC.

### **UM6BG1TCX**

#### **DIMENSIONS** (mm)





#### **PERFORMANCE CURVES**



#### **ENGINE SPECIFICATIONS**

| Configuration                         |                          |                 | 6-cylinder, vertical in-line, 4-cycle deisel engine             |
|---------------------------------------|--------------------------|-----------------|-----------------------------------------------------------------|
| Bore x Stroke mm (in)                 |                          |                 | 105×125(4.13×4.92)                                              |
| Displacement Lit. (cid)               |                          |                 | 6.494 (396)                                                     |
| Rated output                          | kW(PS)/min <sup>-1</sup> | Medium duty     | 191(260)/2600