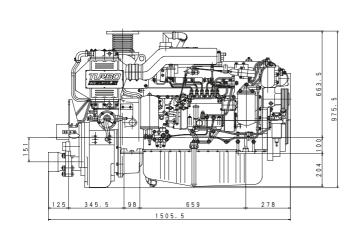

# UM6BG1TGX

# ISUZU

ISUZU MOTORS ENGINE SALES INC.

### **UM6BG1TCX**

#### **DIMENSIONS** (mm)





#### **PERFORMANCE CURVES**



#### **ENGINE SPECIFICATIONS**

| Configuration                         |                          |                 | 6-cylinder, vertical in-line, 4-cycle deisel engine             |
|---------------------------------------|--------------------------|-----------------|-----------------------------------------------------------------|
| Bore x Stroke mm (in)                 |                          |                 | 105×125(4.13×4.92)                                              |
| Displacement Lit. (cid)               |                          |                 | 6.494 (396)                                                     |
| Rated output                          | kW(PS)/min <sup>-1</sup> | Medium duty     | 191(260)/2600