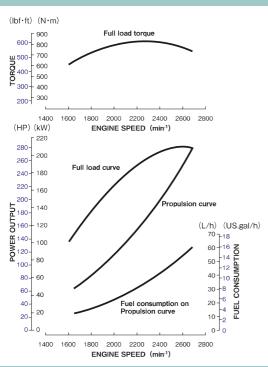

# UM6BG1TGX

# ISUZU

ISUZU MOTORS ENGINE SALES INC.

### **UM6BG1TCX**

#### **DIMENSIONS** (mm)





#### **PERFORMANCE CURVES**



#### **ENGINE SPECIFICATIONS**

| Configuration                         |                          |                 | 6-cylinder, vertical in-line, 4-cycle deisel engine             |
|---------------------------------------|--------------------------|-----------------|-----------------------------------------------------------------|
| Bore x Stroke mm (in)                 |                          |                 | 105×125(4.13×4.92)                                              |
| Displacement Lit. (cid)               |                          |                 | 6.494 (396)                                                     |
| Rated output                          | kW(PS)/min <sup>-1</sup> | Medium duty     | 191(260)/2600                                                   |
|