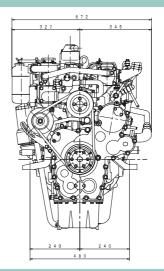

# ISUZU

ISUZU MOTORS ENGINE SALES INC.

# **UM4JG1TCX**

### **DIMENSIONS** (mm)





#### **PERFORMANCE CURVES**



#### **ENGINE SPECIFICATIONS**

| Configuration                         |                   |               | 4-cylinder, vertical in-line, 4-cycle deisel engine             |
|---------------------------------------|-------------------|---------------|-----------------------------------------------------------------|
| Bore x Stroke mm (in)                 |                   |               | 95.4 × 107 (3.75 × 4.21)                                        |
| Displacement Lit. (cid)               |                   |               | 3.059 (186)                                                     |
| Rated output kW(PS)/r                 | Medium duty       |               | 94 (128) / 3100                                                 |
|