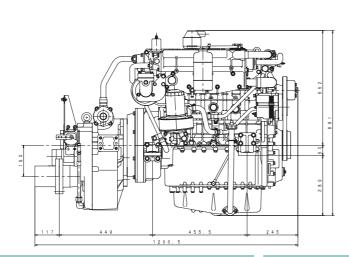

# ISUZU

ISUZU MOTORS ENGINE SALES INC.

# **UM4JG1TCX**

### **DIMENSIONS** (mm)





#### **PERFORMANCE CURVES**



#### **ENGINE SPECIFICATIONS**

| Configuration                         |                   |               | 4-cylinder, vertical in-line, 4-cycle deisel engine             |
|---------------------------------------|-------------------|---------------|-----------------------------------------------------------------|
| Bore x Stroke mm (in)                 |                   |               | 95.4 × 107 (3.75 × 4.21)                                        |
| Displacement Lit. (cid)               |                   |               | 3.059 (186)                                                     |
| Rated output kW(PS)/r                 | Medium duty       |               | 94 (128) / 3100                                                 |
|