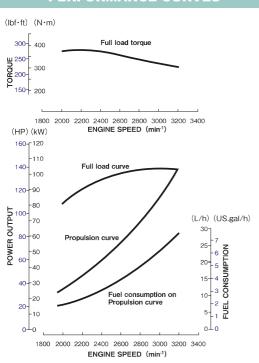

# ISUZU

ISUZU MOTORS ENGINE SALES INC.

# **UM4JG1TCX**

### **DIMENSIONS** (mm)





#### **PERFORMANCE CURVES**



#### **ENGINE SPECIFICATIONS**

| Configuration                         |                   |               | 4-cylinder, vertical in-line, 4-cycle deisel engine             |
|---------------------------------------|-------------------|---------------|-----------------------------------------------------------------|
| Bore x Stroke mm (in)                 |                   |               | 95.4 × 107 (3.75 × 4.21)                                        |
| Displacement Lit. (cid)               |                   |               | 3.059 (186)                                                     |
| Rated output kW(PS)/r                 | Medium duty       |               | 94 (128) / 3100                                                 |
|                                       | nin