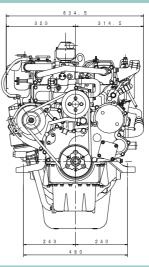

# UN4JB1TCK



**ISUZU MOTORS ENGINE SALES INC.** 

# UM4JB1TCX

**DIMENSIONS** (mm)



### **PERFORMANCE CURVES**





### **ENGINE SPECIFICATIONS**

| Configuration                         |                          |                 | 4-cylinder, vertical in-line, 4-cycle deisel engine                |
|---------------------------------------|--------------------------|-----------------|--------------------------------------------------------------------|
| Bore x Stroke m                       |                          | mm (in)         | 93 × 102 (3.66 × 4.02)                                             |
| Displacement Lit. (cid)               |                          |                 | 2.771 (169)                                                        |
| Rated output                          | kW(PS)/min <sup>-1</sup> | Medium duty     | 81 (110) / 3100