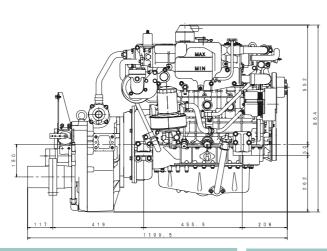

# UN4JB1TCK



**ISUZU MOTORS ENGINE SALES INC.** 

# UM4JB1TCX

**DIMENSIONS** (mm)



### **PERFORMANCE CURVES**





### **ENGINE SPECIFICATIONS**

| Configuration                         |                          |                 | 4-cylinder, vertical in-line, 4-cycle deisel engine                |
|---------------------------------------|--------------------------|-----------------|--------------------------------------------------------------------|
| Bore x Stroke m                       |                          | mm (in)         | 93 × 102 (3.66 × 4.02)                                             |
| Displacement Lit. (cid)               |                          |                 | 2.771 (169)                                                        |
| Rated output                          | kW(PS)/min <sup>-1</sup> | Medium duty     | 81 (110) / 3100