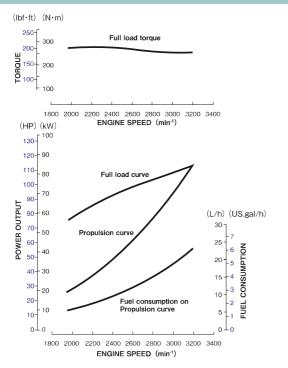

# UN4JB1TCK



**ISUZU MOTORS ENGINE SALES INC.** 

# UM4JB1TCX

**DIMENSIONS** (mm)



### **PERFORMANCE CURVES**





### **ENGINE SPECIFICATIONS**

| Configuration                         |                          |                 | 4-cylinder, vertical in-line, 4-cycle deisel engine                |
|---------------------------------------|--------------------------|-----------------|--------------------------------------------------------------------|
| Bore x Stroke m                       |                          | mm (in)         | 93 × 102 (3.66 × 4.02)                                             |
| Displacement Lit. (cid)               |                          |                 | 2.771 (169)                                                        |
| Rated output                          | kW(PS)/min <sup>-1</sup> | Medium duty     | 81 (110) / 3100