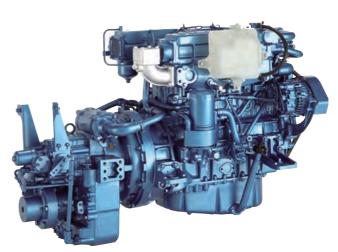

# **UM4JB1**

### **PERFORMANCE CURVES**

| CNICINI | г свг | OIFIO/ | TIONE  |
|---------|-------|--------|--------|
|         | E SPE |        | ATIONS |

| Configuration                         |                                                     |                                                      | 4-cylinder, vertical in-line, 4-cycle deisel engine             |  |
|---------------------------------------|-----------------------------------------------------|------------------------------------------------------|-----------------------------------------------------------------|--|
| Bore x Stroke mm (in)                 |                                                     |                                                      | 93 × 102 (3.66 × 4.02)                                          |  |
| Displacement Lit. (cid)               |                                                     |                                                      | 2.771 (169)                                                     |  |
| Rated output kW(PS)/n                 | nin-1                                               | Medium duty                                          | 49 (67) / 3200                                                  |  |
| Application                           |                                                     |                                                      | Commercial use                                                  |  |
| Governor type                         |                                                     |                                                      | Mechanical                                                      |  |
| Combustion type                       |                                                     |                                                      | Direct injection                                                |  |
| Aspiration                            |                                                     |                                                      | Natural aspiration                                              |  |
| Engine weight kg                      | (lb)                                                | Engine                                               | 290 (639)                                                       |  |
| Engine weight kg                      | (10)                                                | with MGN35A-5                                        | 445 (981)                                                       |  |
| Fuel used                             |                                                     |                                                      | Diesel fuel                                                     |  |
| Starter V-kW                          |                                                     |                                                      | 24 - 3.2                                                        |  |
| Alternator V-A                        |                                                     |                                                      | 24 - 30                                                         |  |
| Lubrication method                    |                                                     |                                                      | Full flow pressure circulation                                  |  |
| Cooling method                        |                                                     |                                                      | Freshwater, full flow pressure circulation (Seawater, indirect) |  |
| Heat exchanger (seawater circulation) |                                                     |                                                      | Multi-tube type (freshwater→seawater)                           |  |
| Intercooler                           |                                                     |                                                      | Multi-tube type (seawater circulation)                          |  |
| Rotation direction                    |                                                     | Crankshaft Right (clockwise) viewed from front of er |                                                                 |  |
| Trotation direction                   | Propeller shaft Right (clockwise) viewed from stern |                                                      | Right (clockwise) viewed from stern                             |  |
| Idling speed min <sup>-1</sup>        |                                                     | min-1                                                | 500~550                                                         |  |
|                                       | Marine Gear Model MGN35A-5                          |                                                      | MGN35A-5                                                        |  |
| Marian anns                           | Clutch type                                         |                                                      | Wet, Multi-plate hydraulic type                                 |  |
| Marine gear                           | Reverse type                                        |                                                      | Constant-mesh type gear                                         |  |
|                                       | R                                                   | Reduction ratio 2.56, 3.05, 3.45                     |                                                                 |  |
|                                       |                                                     |                                                      |                                                                 |  |