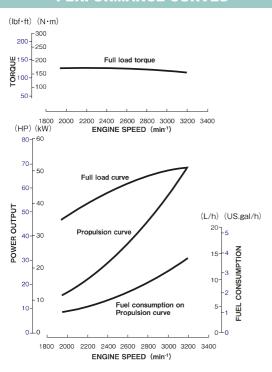

### **PERFORMANCE CURVES**

| CNICINI | г свг | OIFIO/ | TIONE  |
|---------|-------|--------|--------|
|         | E SPE |        | ATIONS |

| Configuration                         |                                                     |                                                      | 4-cylinder, vertical in-line, 4-cycle deisel engine             |  |
|---------------------------------------|-----------------------------------------------------|------------------------------------------------------|-----------------------------------------------------------------|--|
| Bore x Stroke mm (in)                 |                                                     |                                                      | 93 × 102 (3.66 × 4.02)                                          |  |
| Displacement Lit. (cid)               |                                                     |                                                      | 2.771 (169)                                                     |  |
| Rated output kW(PS)/n                 | nin-1                                               | Medium duty                                          | 49 (67) / 3200                                                  |  |
| Application                           |                                                     |                                                      | Commercial use                                                  |  |
| Governor type                         |                                                     |                                                      | Mechanical                                                      |  |
| Combustion type                       |                                                     |                                                      | Direct injection                                                |  |
| Aspiration                            |                                                     |                                                      | Natural aspiration                                              |  |
| Engine weight kg                      | (lb)                                                | Engine                                               | 290 (639)                                                       |  |
| Engine weight kg                      | (10)                                                | with MGN35A-5                                        | 445 (981)                                                       |  |
| Fuel used                             |                                                     |                                                      | Diesel fuel                                                     |  |
| Starter V-kW                          |                                                     |                                                      | 24 - 3.2                                                        |  |
| Alternator V-A                        |                                                     |                                                      | 24 - 30                                                         |  |
| Lubrication method                    |                                                     |                                                      | Full flow pressure circulation                                  |  |
| Cooling method                        |                                                     |                                                      | Freshwater, full flow pressure circulation (Seawater, indirect) |  |
| Heat exchanger (seawater circulation) |                                                     |                                                      | Multi-tube type (freshwater→seawater)                           |  |
| Intercooler                           |                                                     |                                                      | Multi-tube type (seawater circulation)                          |  |
| Rotation direction                    |                                                     | Crankshaft Right (clockwise) viewed from front of er |                                                                 |  |
| Trotation direction                   | Propeller shaft Right (clockwise) viewed from stern |                                                      | Right (clockwise) viewed from stern                             |  |
| Idling speed min <sup>-1</sup>        |                                                     | min-1                                                | 500~550                                                         |  |
|                                       | Marine Gear Model MGN35A-5                          |                                                      | MGN35A-5                                                        |  |
| Marian anns                           | Clutch type                                         |                                                      | Wet, Multi-plate hydraulic type                                 |  |
| Marine gear                           | Reverse type                                        |                                                      | Constant-mesh type gear                                         |  |
|                                       | R                                                   | Reduction ratio 2.56, 3.05, 3.45                     |                                                                 |  |
|                                       |                                                     |                                                      |                                                                 |  |