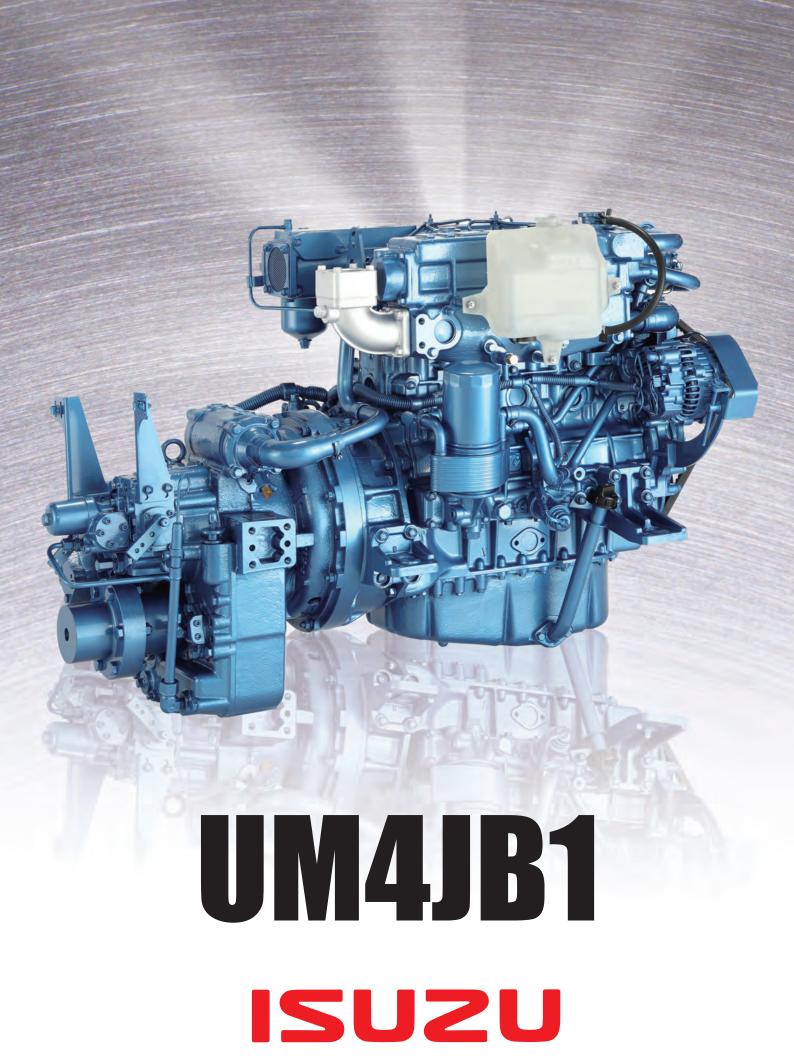

ISUZU MOTORS ENGINE SALES INC.

# **UM4JB1**





### **PERFORMANCE CURVES**



| CNICINI | г свг | OIFIO/ | TIONE  |
|---------|-------|--------|--------|
|         | E SPE |        | ATIONS |

| Configuration                         |                                                     |                                                      | 4-cylinder, vertical in-line, 4-cycle deisel engine             |  |
|---------------------------------------|-----------------------------------------------------|------------------------------------------------------|-----------------------------------------------------------------|--|
| Bore x Stroke mm (in)                 |                                                     |                                                      | 93 × 102 (3.