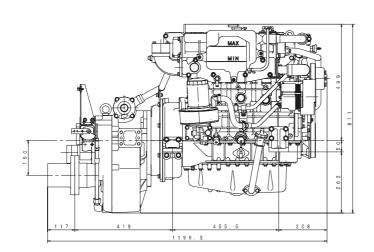

### **PERFORMANCE CURVES**

| CNICINI | г свг | OIFIO/ | TIONE  |
|---------|-------|--------|--------|
|         | E SPE |        | ATIONS |

| Configuration                         |                                                     |                                                      | 4-cylinder, vertical in-line, 4-cycle deisel engine             |  |
|---------------------------------------|-----------------------------------------------------|------------------------------------------------------|-----------------------------------------------------------------|--|
| Bore x Stroke mm (in)                 |                                                     |                                                      | 93 × 102 (3.66 × 4.02)                                          |  |
| Displacement Lit. (cid)               |                                                     |                                                      | 2.771 (169)                                                     |  |
| Rated output kW(PS)/n                 | nin-1                                               | Medium duty                                          | 49 (67) / 3200                                                  |  |
| Application                           |                                                     |                                                      | Commercial use                                                  |  |
| Governor type                         |                                                     |                                                      | Mechanical                                                      |  |
| Combustion type                       |                                                     |                                                      | Direct injection                                                |  |
| Aspiration                            |                                                     |                                                      | Natural aspiration                                              |  |
| Engine weight kg                      | (lb)                                                | Engine                                               | 290 (639)                                                       |  |
| Engine weight kg                      | (10)                                                | with MGN35A-5                                        | 445 (981)                                                       |  |
| Fuel used                             |                                                     |                                                      | Diesel fuel                                                     |  |
| Starter V-kW                          |                                                     |                                                      | 24 - 3.2                                                        |  |
| Alternator V-A                        |                                                     |                                                      | 24 - 30                                                         |  |
| Lubrication method                    |                                                     |                                                      | Full flow pressure circulation                                  |  |
| Cooling method                        |                                                     |                                                      | Freshwater, full flow pressure circulation (Seawater, indirect) |  |
| Heat exchanger (seawater circulation) |                                                     |                                                      | Multi-tube type (freshwater→seawater)                           |  |
| Intercooler                           |                                                     |                                                      | Multi-tube type (seawater circulation)                          |  |
| Rotation direction                    |                                                     | Crankshaft Right (clockwise) viewed from front of er |                                                                 |  |
| Trotation direction                   | Propeller shaft Right (clockwise) viewed from stern |                                                      | Right (clockwise) viewed from stern                             |  |
| Idling speed min <sup>-1</sup>        |                                                     | min-1                                                | 500~550                                                         |  |
|                                       | Marine Gear Model MGN35A-5                          |                                                      | MGN35A-5                                                        |  |
| Marian anns                           | Clutch type                                         |                                                      | Wet, Multi-plate hydraulic type                                 |  |
| Marine gear                           | Reverse type                                        |                                                      | Constant-mesh type gear                                         |  |
|                                       | R                                                   | Reduction ratio 2.56, 3.05, 3.45                     |                                                                 |  |
|                                       |                                                     |                                                      |                                                                 |  |