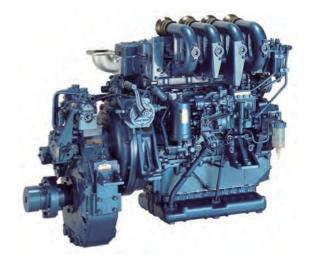

# UM4BG1Z

ISUZU

ISUZU MOTORS ENGINE SALES INC.

### **ENGINE SPECIFICATIONS**

| Configuration                         |                             | 4-cylinder, vertical in-line, 4-cycle deisel engine                |
|---------------------------------------|-----------------------------|--------------------------------------------------------------------|
| Bore x Stroke mm (in)                 |                             | 105 × 125 (4.13 × 4.92)                                            |
| Displacement Lit. (cid)               |                             | 4.329 (264)                                                        |
| Rated output kW(PS)/mi                | n <sup>-1</sup> Medium duty | 81 (110) / 2900                                                    |
| Application                           |                             | Commercial use                                                     |
| Governor type                         |                             | Mechanical                                                         |
| Combustion type                       |                             | Direct injection                                                   |
| Aspiration                            |                             | Natural aspiration                                                 |
| Engine weight kg                      | Engine                      | 436 (961)                                                          |
|                                       | with MGN35A-1               | 589 (1,298)                                                        |
| Fuel used                             |                             | Diesel fuel                                                        |
| Starter V-kW                          |                             | 24 - 4.5                                                           |
| Alternator V-A                        |                             | 24 - 30                                                            |
| Lubrication method                    |                             | Full flow pressure circulation                                     |
| Cooling method                        |                             | Freshwater, full flow pressure circulation<br>(Seawater, indirect) |
| Heat exchanger (seawater circulation) |                             | Multi-tube type (freshwater→seawater)                              |
| Intercooler                           |                             | Multi-tube type (seawater circulation)                             |
| Rotation direction                    | Crankshaft                  | Right (clockwise) viewed from front of engine                      |
|                                       | Propeller shaft             | Right (clockwise) viewed from stern                                |
| Idling speed min-1                    |                             | 500~550                                                            |
| Marine gear                           | Marine Gear Model           | MGN35A-1                                                           |
|                                       | Clutch type                 | Wet, Multi-plate hydraulic type                                    |
|                                       | Reverse type                | Constant-mesh type gear                                            |
|                                       | Reduction ratio             | 2.56, 3.05, 3.45                                                   |