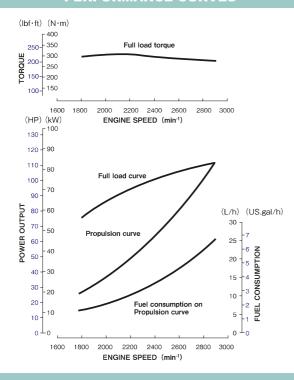

# UM4BG1Z

ISUZU

ISUZU MOTORS ENGINE SALES INC.

# UM4BG1Z





### **PERFORMANCE CURVES**



### **ENGINE SPECIFICATIONS**

| Configuration                         |                             | 4-cylinder, vertical in-line, 4-cycle deisel engine                |
|---------------------------------------|-----------------------------|--------------------------------------------------------------------|
| Bore x Stroke mm (in)                 |                             | 105 × 125 (4.13 × 4.92)                                            |
| Displacement Lit. (cid)               |                             | 4.329 (264)                                                        |
| Rated output kW(PS)/mi                | n <sup>-1</sup> Medium duty | 81 (110) / 2900                                                    |
| Application                           |