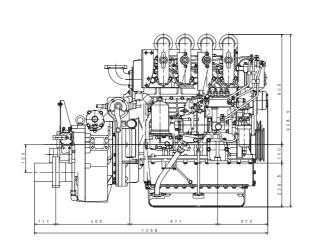

### **ENGINE SPECIFICATIONS**

| Configuration                         |                             | 4-cylinder, vertical in-line, 4-cycle deisel engine                |
|---------------------------------------|-----------------------------|--------------------------------------------------------------------|
| Bore x Stroke mm (in)                 |                             | 105 × 125 (4.13 × 4.92)                                            |
| Displacement Lit. (cid)               |                             | 4.329 (264)                                                        |
| Rated output kW(PS)/mi                | n <sup>-1</sup> Medium duty | 81 (110) / 2900                                                    |
| Application                           |                             | Commercial use                                                     |
| Governor type                         |                             | Mechanical                                                         |
| Combustion type                       |                             | Direct injection                                                   |
| Aspiration                            |                             | Natural aspiration                                                 |
| Engine weight kg                      | Engine                      | 436 (961)                                                          |
|                                       | with MGN35A-1               | 589 (1,298)                                                        |
| Fuel used                             |                             | Diesel fuel                                                        |
| Starter V-kW                          |                             | 24 - 4.5                                                           |
| Alternator V-A                        |                             | 24 - 30                                                            |
| Lubrication method                    |                             | Full flow pressure circulation                                     |
| Cooling method                        |                             | Freshwater, full flow pressure circulation<br>(Seawater, indirect) |
| Heat exchanger (seawater circulation) |                             | Multi-tube type (freshwater→seawater)                              |
| Intercooler                           |                             | Multi-tube type (seawater circulation)                             |
| Rotation direction                    | Crankshaft                  | Right (clockwise) viewed from front of engine                      |
|                                       | Propeller shaft             | Right (clockwise) viewed from stern                                |
| Idling speed min-1                    |                             | 500~550                                                            |
| Marine gear                           | Marine Gear Model           | MGN35A-1                                                           |
|                                       | Clutch type                 | Wet, Multi-plate hydraulic type                                    |
|                                       | Reverse type                | Constant-mesh type gear                                            |
|                                       | Reduction ratio             | 2.56, 3.05, 3.45                                                   |