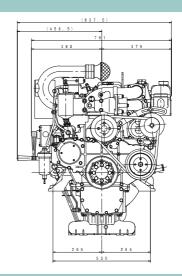

### **ENGINE SPECIFICATIONS**

| Configuration                         |                             | 4-cylinder, vertical in-line, 4-cycle deisel engine                |
|---------------------------------------|-----------------------------|--------------------------------------------------------------------|
| Bore x Stroke mm (in)                 |                             | 105 × 125 (4.13 × 4.92)                                            |
| Displacement Lit. (cid)               |                             | 4.329 (264)                                                        |
| Rated output kW(PS)/mi                | n <sup>-1</sup> Medium duty | 81 (110) / 2900                                                    |
| Application                           |                             | Commercial use                                                     |
| Governor type                         |                             | Mechanical                                                         |
| Combustion type                       |                             | Direct injection                                                   |
| Aspiration                            |                             | Natural aspiration                                                 |
| Engine weight kg                      | Engine                      | 436 (961)                                                          |
|                                       | with MGN35A-1               | 589 (1,298)                                                        |
| Fuel used                             |                             | Diesel fuel                                                        |
| Starter V-kW                          |                             | 24 - 4.5                                                           |
| Alternator V-A                        |                             | 24 - 30                                                            |
| Lubrication method                    |                             | Full flow pressure circulation                                     |
| Cooling method                        |                             | Freshwater, full flow pressure circulation<br>(Seawater, indirect) |
| Heat exchanger (seawater circulation) |                             | Multi-tube type (freshwater→seawater)                              |
| Intercooler                           |                             | Multi-tube type (seawater circulation)                             |
| Rotation direction                    | Crankshaft                  | Right (clockwise) viewed from front of engine                      |
|                                       | Propeller shaft             | Right (clockwise) viewed from stern                                |
| Idling speed min-1                    |                             | 500~550                                                            |
| Marine gear                           | Marine Gear Model           | MGN35A-1                                                           |
|                                       | Clutch type                 | Wet, Multi-plate hydraulic type                                    |
|                                       | Reverse type                | Constant-mesh type gear                                            |
|                                       | Reduction ratio             | 2.56, 3.05, 3.45                                                   |